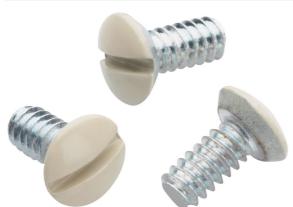

## Pass and Seymour Discontinued - Wall Plate Screws, Oval Head Milled Slot, 6x32 Thread, Ivory | Sub 510ICC20 Part No. 510I

Oval head milled slot. • 1/2" long, 6x32 thread. • Standard size for duplex receptacles and toggle switch wall plates. • Ivory.