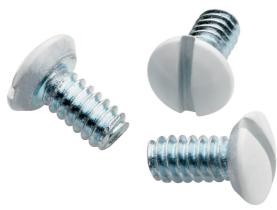

## Pass and Seymour Discontinued - Wall Plate Screws, Oval Head Milled Slot, 6x32 Thread, White $\mid$ Sub 510WCC20 Part No. 510W

Oval head milled slot 1/2" long, 6x32 thread. Standard size for duplex receptacles and toggle switch wall plates. White.