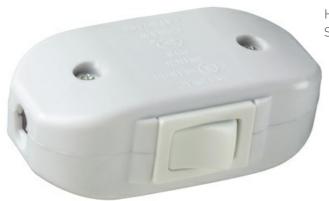

## Pass and Seymour Appliance Switch, White Part No. 5406WCC10

Heavy-duty, Single-Pole, ON-OFF sequence, fiveed-thru Cord Switch. Markings near toggle. .