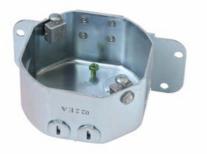

Pass and Seymour Side Mount Box Part No. 55020

Side mount deep box - with rotating dual support. 24-Pack.

## Features & Benefits

| Boxes include top knockou<br>2 inch depth. | Rated up to 70 pounds for fans, 150 pounds for fixture at 16" span. |
|--------------------------------------------|---------------------------------------------------------------------|
| Rovoc include ten knockei                  |                                                                     |
| Ground screw pre-install                   | Supplied with hardware.                                             |
| Peel-off tape for "hands-f                 | Broadest line available, from shallow to deep boxes.                |
| Direct mount to joist.                     | UL listed for fan and fixture support.                              |