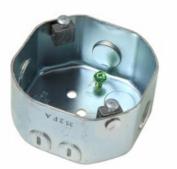

Pass and Seymour Direct Mount Box Part No. 55528

Direct mount deep box with rotating support. 24-Pack.

## Features & Benefits

| Boxes include top knockou<br>2 inch depth. | Rated up to 70 pounds for fans, 150 pounds for fixture at 16" span. |
|--------------------------------------------|---------------------------------------------------------------------|
| Rovoc include ten knockei                  |                                                                     |
| Ground screw pre-install                   | Supplied with hardware.                                             |
| Peel-off tape for "hands-f                 | Broadest line available, from shallow to deep boxes.                |
| Direct mount to joist.                     | UL listed for fan and fixture support.                              |