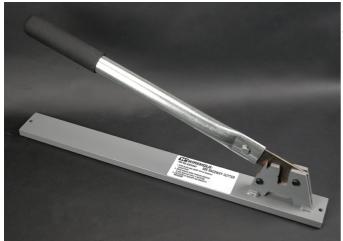

# Wiremold 500 Raceway Cutter

Part No. 605

Single action portable cutter. Fast and easy square cuts.

### Features & Benefits

Single action portable cutter. Fast and easy square cuts.