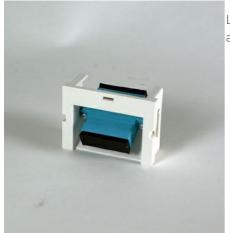

## Ortronics Series II Module, 1-SC Duplex (2 Fibers) Multimode, Aqua adapters, 60 degree exit Part No. 60900371

Legrand offers a wide selection of Series II inserts to pair with series II bezels, plates, and boxes. Inserts easily snap in, requiring no special tools.

## Features & Benefits

Front loadable front removable Angled module to better support fiber bend radius and protect fiber patch cord