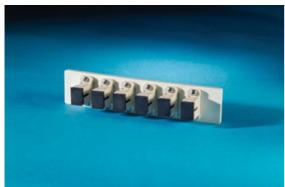

## Ortronics

Fib-Cop II Bottom Adapter Plate, 6-SC Simplex (6 Fibers) Multimode, Beige adapters

Part No. 62100046

Fib-or-Cop II offers greater capacity, accommodating up to 12 fiber connections with protected exit from the bottom and six copper connections, either TracJack® or Series II®. This is a truly segregated design, which allows access to one media without impacting the other. Bottom-exiting connections can be further protected with an optional snap-on shroud.

## Features & Benefits

6 SC Simplex adapters (6 Fibers)

Zirconia ceramic sleeves for optimal performance

Multimedia: Fib-or-CopII allows for greater flexibility, enabeling multimdeia connectivity from a single plate