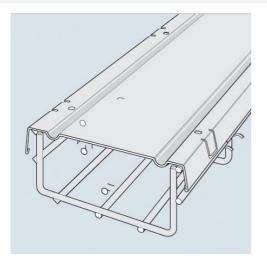

## Cablofil CABLOFIL COVER-HOT DIPPED (3 PCS) (4W) [629103] Part No. 629103

Cablofil Wiremesh Cable Tray concept based upon performance, safety and economy; three qualities which make Cablofil Wiremesh Cable Tray system preferred by installers. Cablofil adapts to the most complex configurations, and its structure gives maximum strength for minimum weight. The ease of creating fittings, carried out on site, as well as the wide range of unique and universal accessories gives complete freedom in routing combined with exceptionally fast installation.

## Features & Benefits

Cover eliminates dirt and dust build-up on cable. Field fabricate on-site to fit changes in levels. Use built-in tabs for permanent attachment to tray. 3-3.3' covers are included in each package to cover 1-10' section of tray.