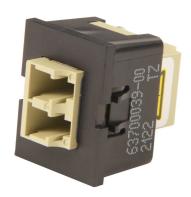

## Ortronics

TracJack Module, LC Duplex, Multimode, Beige Adapter, Black Housing

Part No. 63700039-00

TracJack is a versatile single-module solution—the perfect combination of high quality, enhanced performance, labor savings, ease of use, and flexibility in design. TracJack front removable snap-in modules make moves, adds, and changes easy. TracJack products are compatible with Fib-or-Cop II and the complete line of TracJack faceplates and surface mount boxes. TracJack modules are available in LC, SC, ST, FC, and MT-RJ styles in order to suit any installation requirement.