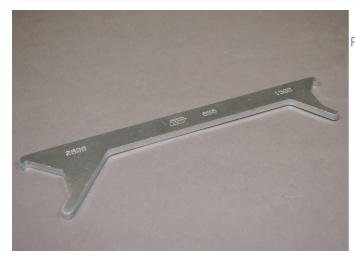

# Wiremold 1500/2600 Series Overfloor Raceway Cover Removal Tool Part No. 656

For removing cover of 1500 and 2600 Series Overfloor Raceways.

## Features & Benefits

For removing cover of 1500 and 2600 Series Overfloor Raceways.