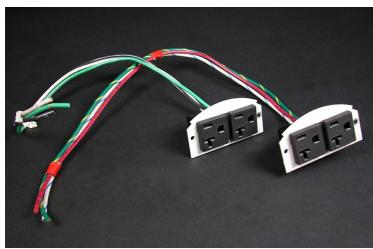

## Wiremold Evolution 6AT Series 20A Duplex Receptacles

Part No. 68REC

Two (2) proprietary 20A duplex power receptacles with mounting plates. Designed to fit in either of the two side compartments in both the 6ATC and the 8ATC Series Poke-Thru Devices. Receptacle can be wired as a standard or isolated ground device.

## Features & Benefits

Two (2) proprietary 20A duplex power receptacles with mounting plates. Designed to fit in either of the two side compartments in both the 6ATC and the 8ATC Series Poke-Thru Devices. Receptacle can be wired as a standard or isolated ground device.