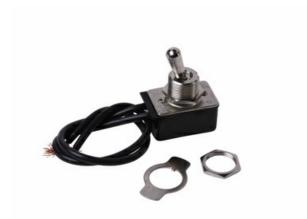

## Pass and Seymour Appliance Switch

Part No. 738

Toggle, single throw, ON-OFF sequence, two leads. (18 AWG) 6.5-inch long. RU Listed.

| Features & Benefits                   |                |                    |             |
|---------------------------------------|----------------|--------------------|-------------|
| Quality Materials.                    |                | Durability.:       |             |
| Time-tested design.                   |                |                    |             |
| Specifications                        |                |                    |             |
| General Info                          |                |                    |             |
| Product Line                          | Pass & Seymour | Color              | Nickel      |
| Country Of Origin                     | Mexico         | Application Sector | Residential |
| Standard                              | RU Listed      |                    |             |
| Listing Agencies / 3rd Party Agencies |                |                    |             |
| CSA Listed                            | Yes            |                    |             |
| Technical Information                 |                |                    |             |
| Amperage                              | 8 A            | Voltage            | 125.0 V     |