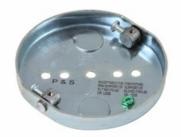

# Pass and Seymour Direct Mount Shallow Box

Part No. 77705

Direct Mount Shallow Box - with rotating dual support. 24-Pack.

### Features & Benefits

Direct mount to joist UL listed for fan and fixture support

Peel-off tape for "hands-free" installation Broadest line available, from shallow to deep boxes

Ground screw pre-installed Supplied with hardware

Boxes include top knockouts 6.5 cubic inch volume.

1/2" depth. Rated up to 70 pounds for fans, 150 pounds for fixture at 16" span.