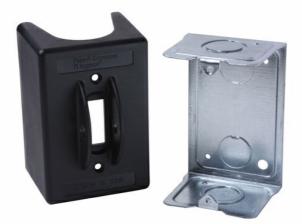

## La legrand®

Pass and Seymour Manual Controllers Part No. 7806P

NEMA 1 Nylon Enclosure with 1/2inch and 3/4inch Knockouts

## Features & Benefits

High horsepower rating of 20HP. Compact design. Gull-wing shaped brass terminal pressure clamps. Constructed of glass-reinforced thermoplastic. Two-point contact arms. One-piece contact carrier. UL508 and cULus Listing of individual device and assembled device within enclosure. Heavy-duty zinc-plated steel strap. Two brass rivets secure strap to housing. External screw-pressure-plate back and side wire terminal screws unstaked for use with ring terminals. Oversized silver alloy contacts. 2-3/4 inch hubs (7812-EX and 7813-EX). 2-1/2 inch knockouts on back and 2-1/2 inch -3/4 inch knockouts on top and bottom (7812-P, 7813-P, 7806-P). 2-1/2 inch knockouts on bottom and back (7832 and 7833).