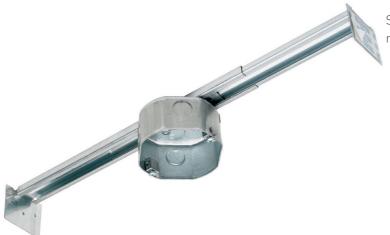

Pass and Seymour New Construction Slides Part No. 85502

Slide fan support - Heavy duty slide with deep box, rotating dual support for 16-24-inch spans. 24-Pack.

## Features & Benefits

 For spans from 16 to 24 inches.
 UL listed for fan and fixture support.

 Peel-off tape for ''hands-free'' installation.
 Maximum weight rating shown for 16 inch spans.

 Broadest line available, from shallow to deep boxes.
 Pre-assembled with ground screw installed.

 Boxes include top knockouts.
 Specifications

| General Info |                |                   |       |
|--------------|----------------|-------------------|-------|
| Product Line | Pass & Seymour | Country Of Origin | China |