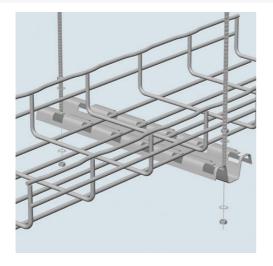

# Cablofil FAS SUPPORT PROFILE-PAINTED (1D,2W,18L)

Part No. 930020

Cablofil Wiremesh Cable Tray concept based upon performance, safety and economy

## Features & Benefits

Cablofil's Wiremesh Cable Tray concept is based on performance, safety, and economy. These three qualities make the Cablofil Wiremesh Cable Tray system preferred by installers

Structure provides maximum strength for minimum weight