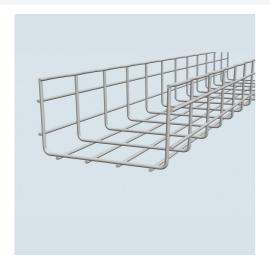

## Cablofil CF105/400GC - CABLOFIL CABLE TRAY

Part No. 933

Cablofil Wiremesh Cable Tray concept based upon performance, safety and economy: three qualities which make Cablofil Wiremesh Cable Tray system preferred by installers. Cablofil adapts to the most complex configurations, and its structure gives maximum strength for minimum weight. The ease of creating fittings, carried out on site, as well as the wide range of unique and universal accessories gives complete freedom in routing combined with exceptionally fast installation.