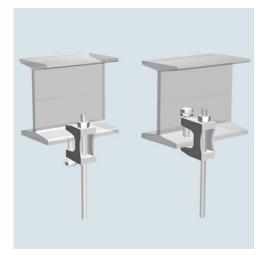

### Cablofil 1/4" THREADED ROD BEAM CLAMP [941063] Part No. 941063

Cablofil Wiremesh Cable Tray concept based upon performance, safety and economy; three qualities which make Cablofil Wiremesh Cable Tray system preferred by installers. Cablofil adapts to the most complex configurations, and its structure gives maximum strength for minimum weight. The ease of creating fittings, carried out on site, as well as the wide range of unique and universal accessories gives complete freedom in routing combined with exceptionally fast installation.

## Features & Benefits

Attaches threaded rod directly to I-beam. Threaded rod and nut are sold separately. Set screw and jam nut included.