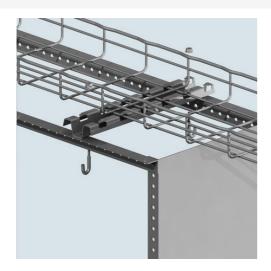

## Features & Benefits

Use this J-Bolt in conjunction with a FAS P 200 or FAS P 300 for attachment to a 19" or 23" rack.

No drilling needed.

FAS Profile sold separately.

Nut included.