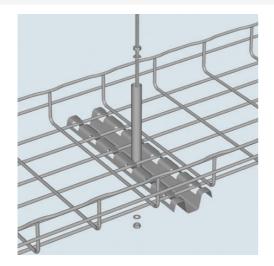

## Features & Benefits

Only one threaded rod is needed to suspend tray. Suspension tube protects cables.6'' and 18'' Center Hangers have offset suspension tube to avoid center wire. Threaded rod, nuts and washers sold separately.Balanced loading recommended.