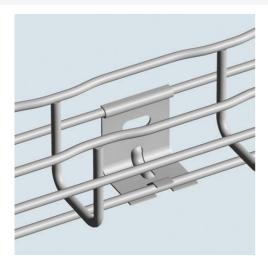

## Cablofil SNAP IN WALL BRACKET-BLACK (2D,,1.5W,,2L) [942800]

Part No. 942800

Cablofil Wiremesh Cable Tray concept based upon performance, safety and economy