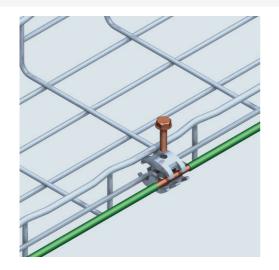

## Cablofil GROUNDING LUG UL/CSA CLAMP [942866] Part No. 942866

Cablofil Wiremesh Cable Tray concept based upon performance, safety and economy

Cablofil adapts to the most

complex configurations

Ease of creating fittings