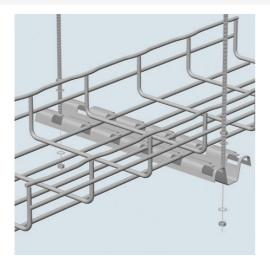

## Features & Benefits

For trapeze hung installations, use 4 inch longer profile than tray width. Example: for CF 54/300 tray (12 inch) use FAS P400 (16 inch)

Maximum threaded rod size is 3/8 inch. For use with larger sizes of threaded rod, bracket holes must be drilled larger

Patented FAS style attachment secures tray without nuts and holts

Threaded rods, nuts and washers sold separately