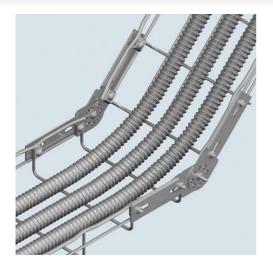

## Features & Benefits

Cablofil's Wiremesh Cable Tray concept is based on performance, safety, and economy. These three qualities make the Cablofil Wiremesh Cable Tray system preferred by installers

Structure provides maximum strength for minimum weight

## Trade Programs

April 30 2025 - For latest specs visit <u>www.legrand.ca</u>

Cablofil adapts to the most complex configurations

Ease of creating fittings on-site

Complete freedom in routing

| ВАА                           | Yes |
|-------------------------------|-----|
| Additional Information        |     |
| Product Environmental Profile | Yes |