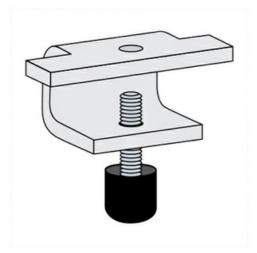

Cablofil WMC2LABL (WMCT to Ladder Clip) [943493] Part No. 943493

Now it is easy to connect wire mesh cable tray to ladder tray without drilling mounting holes.

## Features & Benefits

Easy to connect: wire mesh cable tray to ladder tray without drilling mounting holes. This unique clamp allows WMCT to be attached to the side rails of any ladder tray and a pre-installed setscrew secures the junction for a permanent installation. Rounded design: keeps the cable pathway clear of sharp edges to keep cables safe while being pulled. A supplied black vinyl cap covers the bolt head for complete protection.