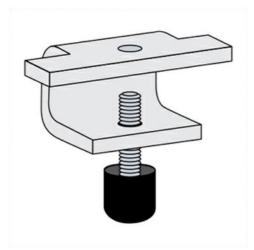

## Features & Benefits

Allows wire mesh cable tray to be attached to the side rails of A pre-installed setscrew secures the junction for a any ladder tray.

permanent installation