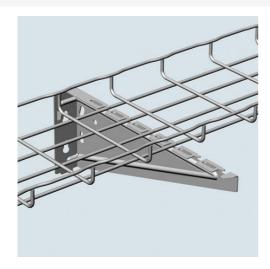

## Cablofil FAS UNIVERSAL WALL BRACKET WHITE (6L)

Part No. 944536

Cablofil Wiremesh Cable Tray concept based upon performance, safety and economy three qualities which make Cablofil Wiremesh Cable Tray system preferred by installers. Cablofil adapts to the most complex configurations, and its structure gives maximum strength for minimum weight. The ease of creating fittings, carried out on site, as well as the wide range of unique and universal accessories gives complete freedom in routing combined with exceptionally fast installation.

## Features & Benefits

Use for tray support in under floor application in combination with EDF Rail.Use patented locking tabs on FAS U to secure tray without additional hardware.Supports wider tray and heavier loads than FAS L. FAS U snaps directly into EDF rail.