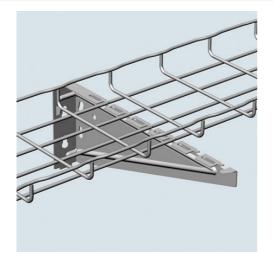

Cablofil FAS UNIVERSAL WALL BRACKET-PAINTED (4H,18W) Part No. 944937

Cablofil Wiremesh Cable Tray concept based upon performance, safety and economy