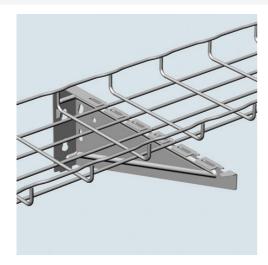

## Cablofil FAS UNIVERSAL WALL BRACKET-PAINTED (4H,18W)

Part No. 944937

Cablofil Wiremesh Cable Tray concept based upon performance, safety and economy