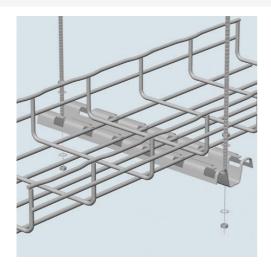

## Features & Benefits

For trapeze hung installations, use 4 inch longer profile than tray width. Example: for CF 54/300 tray (12 inch) use FAS P400 (16 inch)

Maximum threaded rod size is 3/8 inch. For use with larger sizes of threaded rod, bracket holes must be drilled larger

Patented FAS style attachment secures tray without nuts and bolts

Threaded rods, nuts and washers sold separately