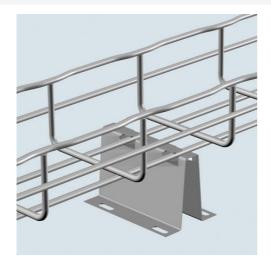

## Cablofil UNDER FLOOR SUPPORT STAND-PAINTED (4H,8W)

Part No. 945154

Cablofil Wiremesh Cable Tray concept based upon performance, safety and economy