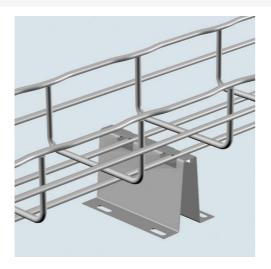

## Cablofil UNDER FLOOR SUPPORT STAND-PAINTED (4H,12W)

Part No. 945155

Cablofil Wiremesh Cable Tray concept based upon performance, safety and economy