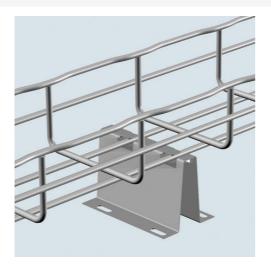

## Cablofil UNDER FLOOR SUPPORT STAND-PAINTED (4H,18W)

Part No. 945156

Cablofil Wiremesh Cable Tray concept based upon performance, safety and economy