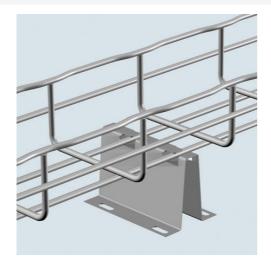

## Cablofil UNDER FLOOR SUPPORT STAND-BLACK (6H,6W)

Part No. 945158

Cablofil Wiremesh Cable Tray concept based upon performance, safety and economy