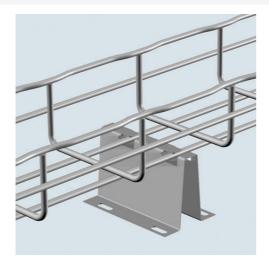

## Cablofil UNDER FLOOR SUPPORT STAND-BLACK (6H,6W)

Part No. 945158

Cablofil Wiremesh Cable Tray concept based upon performance, safety and economy