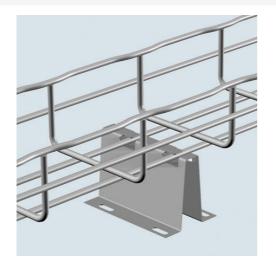

Cablofil **UNDER FLOOR SUPPORT STAND-PAINTED (6D,12W)** Part No. 945159

Cablofil Wiremesh Cable Tray concept based upon performance, safety and economy