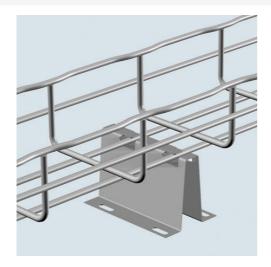

## Cablofil UNDER FLOOR SUPPORT STAND-PAINTED (6D,12W)

Part No. 945159

Cablofil Wiremesh Cable Tray concept based upon performance, safety and economy