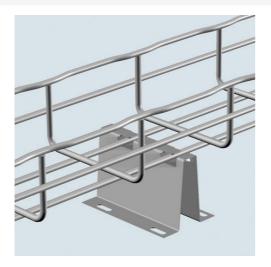

## Cablofil UNDER FLOOR SUPPORT STAND-PAINTED (8D,12W)

Part No. 945160

Cablofil Wiremesh Cable Tray concept based upon performance, safety and economy