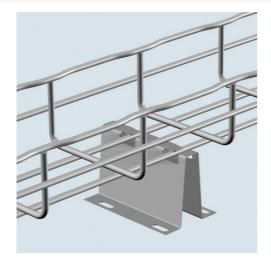

## Cablofil UNDER FLOOR SUPPORT STAND-PAINTED (12D,6W)

Part No. 945163

Cablofil Wiremesh Cable Tray concept based upon performance, safety and economy