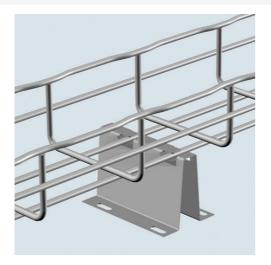

## Cablofil UNDER FLOOR SUPPORT STAND-PAINTED (12D,8W)

Part No. 945165

Cablofil Wiremesh Cable Tray concept based upon performance, safety and economy