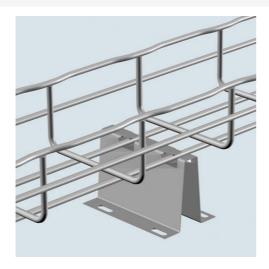

## Cablofil UNDER FLOOR SUPPORT STAND-PAINTED (12D,20W)

Part No. 945170

Cablofil Wiremesh Cable Tray concept based upon performance, safety and economy