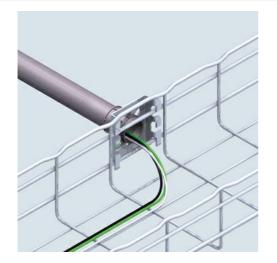

Cablofil 1 1/2" HANG-ON CONDUIT ATTACHMENT-HOTDIPPED Part No. 945183

Cablofil Wiremesh Cable Tray concept based upon performance, safety and economy