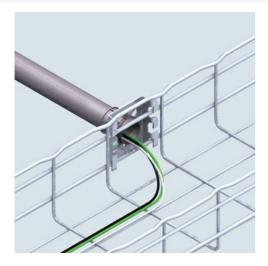

## Cablofil 1 1/2" HANG-ON CONDUIT ATTACHMENT-HOTDIPPED

Part No. 945183

Cablofil Wiremesh Cable Tray concept based upon performance, safety and economy