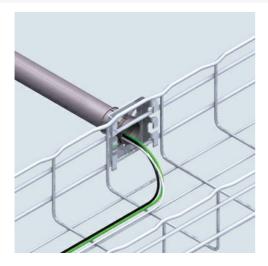

## Cablofil 1/2" HANG-ON CONDUIT ATTACHMENT-HOTDIPPED

Part No. 945184

Cablofil Wiremesh Cable Tray concept based upon performance, safety and economy