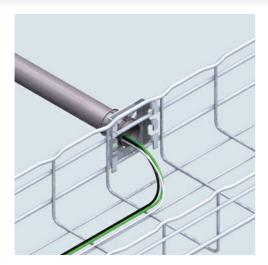

## Cablofil 1/2" HANG-ON CONDUIT ATTACHMENT-HOTDIPPED

Part No. 945184

Cablofil Wiremesh Cable Tray concept based upon performance, safety and economy