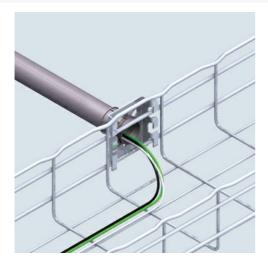

## Cablofil 1" HANG-ON CONDUIT ATTACHMENT-HOTDIPPED

Part No. 945185

Cablofil Wiremesh Cable Tray concept based upon performance, safety and economy