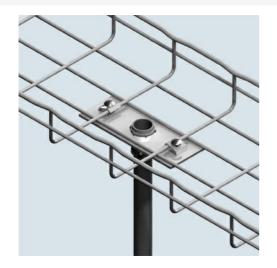

Cablofil 1 1/4" BOLT-ON CONDUIT CLAMP KIT-HOTDIPPED Part No. 945190

Cablofil Wiremesh Cable Tray concept based upon performance, safety and economy