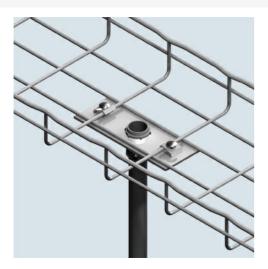

## Cablofil 1 1/4" BOLT-ON CONDUIT CLAMP KIT-HOTDIPPED

Part No. 945190

Cablofil Wiremesh Cable Tray concept based upon performance, safety and economy