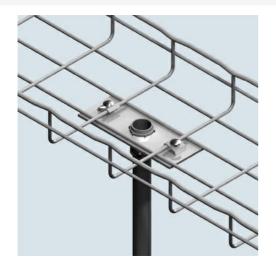

Cablofil 2" BOLT-ON CONDUIT CLAMP KIT-HOTDIPPED Part No. 945193

Cablofil Wiremesh Cable Tray concept based upon performance, safety and economy